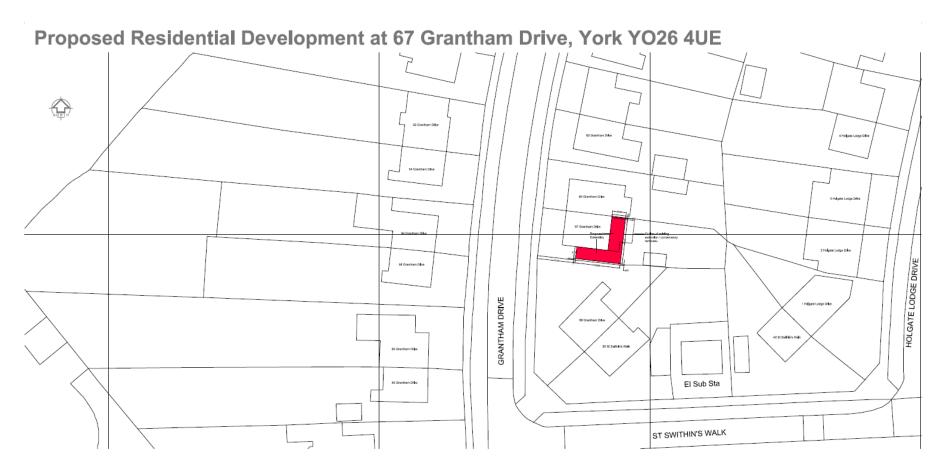

## Planning Committee B

22/01864/FUL 67 Grantham Drive







Proposed Site Plan

## Proposed Residential Development at 67 Grantham Drive, York YO26 4UE



| В   | PM | Extension side well amended in<br>accordance with client's comments<br>and section omitted. | 17,08,22 |
|-----|----|---------------------------------------------------------------------------------------------|----------|
| Α   | PM | Drawling amended in accordance with client's comments.                                      | 02,08,22 |
| Rev | By | Note                                                                                        | Date     |



Project 67 Grantham Drlve, York YO26 4UE

cates Mr & Mrs Wragg

Date May 2022

Drg. No. 22/07/02

DO NOT SCALE FROM DRAWINGS, ANY DISCREPANCIES TO SE HOTIFIED.

## Proposed Residential Development at 67 Grantham Drive, York YO