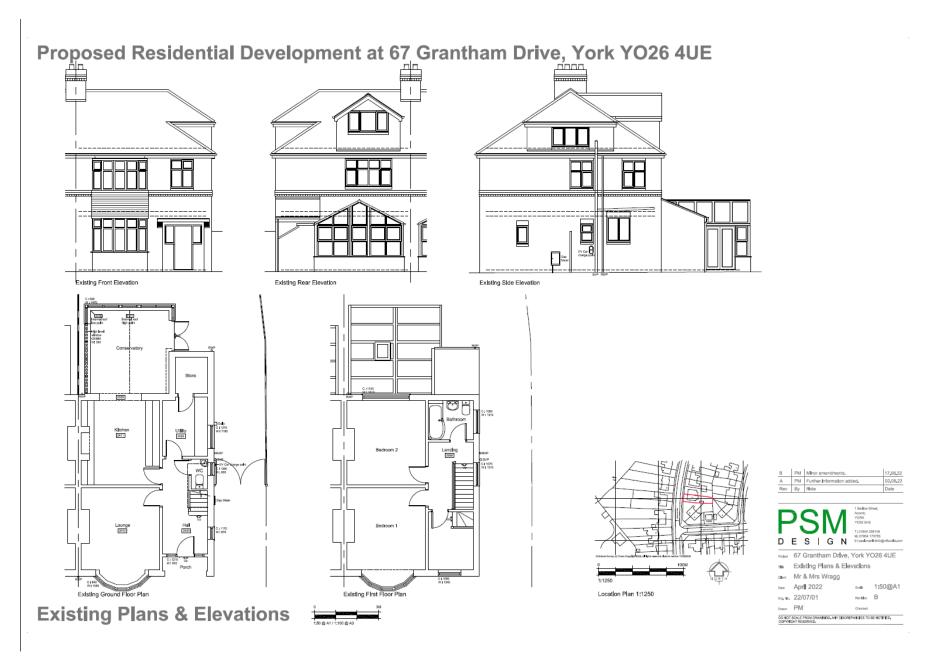

## Proposed Residential Development at 67 Grantham Drive, York YO26 4UE

| В   | PM | Extension side well amended in<br>accordance with client's comments<br>and section omitted. | 17,08,22 |
|-----|----|---------------------------------------------------------------------------------------------|----------|
| Α   | PM | Drawling amended in accordance with client's comments.                                      | 02,08,22 |
| Rev | By | Note                                                                                        | Date     |